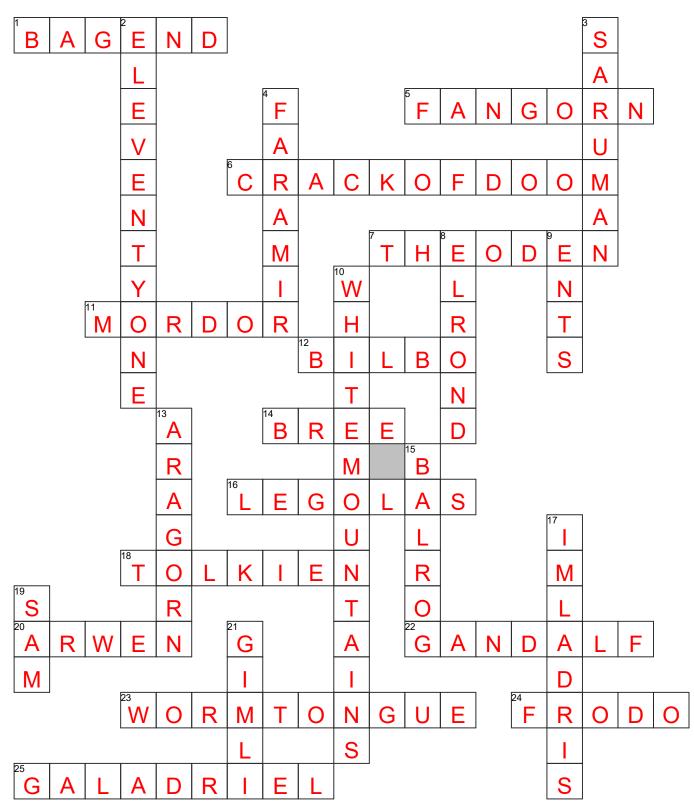

## Lord of the Rings Crossword Puzzle

1. Using the Across and Down clues, write the correct words in the numbered grid below.

## ACROSS

- 1. The place where Saruman dies.
- 5. Where the Ents live.
- 6. The location where Gollum dies.
- 7. A Man of Rohan, King of the Mark, and uncle of Eomer and Eowyn.
- 11. The land where Sauron ruled.
- 12. Hobbit, uncle of Frodo and finder of the One Ring.
- 14. Town where Aragorn first meets the Hobbits.
- 16. An Elf, he is a son of the King of Mirkwood.
- 18. Author of The Lord of the Rings.
- 20. The daughter of Elrond.
- 22. Wizard that was most instrumental in the defeat of Sauron.
- 23. A Man of Rohan, he is the chief counselor of Theoden.
- 24. He inherited the One Ring from his uncle, Bilbo Baggins.
- 25. She is the Lady of Lorien.
- A. Crack of Doom
- B. Theoden
- E. Imladris I. Gandalf
- F. Eleventy One

R. Aragorn

- J. Arwen N. Gimli
- M. Mordor Q. Faramir
- U. Ents
- Y. Legolas

- DOWN
- 2. The age of Bilbo Baggins.
- 3. A Wizard, the leader of the council of wizards.
- 4. Man of Gondor, the humble younger brother of Boromir.
- 8. Ruler of Rivendell and father of Arwen.
- 9. Large tree-like creatures that protect the forests.
- 10. The mountain range that runs through Gondor.
- 13. Man of the West, he protects the hobbits and is leader of the Rangers.
- 15. Gandalf the Grey meets his apparent end attempting to defend the company from this.
- 17. The Elven name of Rivendell.
- 19. Frodo's humble servant.
- 21. A Dwarf who is handy with an axe when orcs are about.
- C. Tolkien
- G. Bilbo
- K. White Mountains
- O. Saruman
- S. Fangorn W. Balrog
- P. Frodo T. Bag End

H. Wormtongue

D. Sam

L. Bree

X. Elrond

Get more worksheets at RudolphAcademy.com

- S
- V. Galadriel